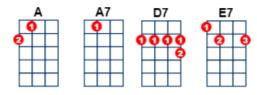

enth heaven.

We're gonna [D7] rock around the clock tonight,

We're gonna [A] rock, rock, rock, 'til broad daylight.

We're gonna [E7] rock, gonna rock, a [D7] round the clock [A] tonight. [E7]

When it's [A] eight, nine, ten, eleven too,

I'll be goin' strong and [A7] so will you.

We're gonna [D7] rock around the clock tonight.

We're gonna [A] rock, rock, rock, 'til broad daylight.

We're gonna [E7] rock, gonna rock, a[D7]round the clock [A] tonight. [E7]

## 12 bar blues riff here [A] [A] [D7] [A] [E7] [A]

When the [A] clock strikes twelve, we'll cool off then,

Start a rockin' round the [A7] clock again.

We're gonna [D7] rock around the clock tonight.

We're gonna [A] rock, rock, rock, 'til broad daylight.

We're gonna [E7] rock, gonna rock, a[D7] round the clock [A] tonight. [A]