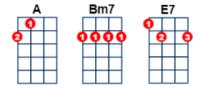

bout that bass, 'bout that bass, no treble
[A] I'm all about that bass, 'bout that bass...

I'm bringing [A] booty back; go ahead and tell them skinny [Bm7] bitches that I know you [E7] think you're fat, but I'm here to tell you, Every [A] inch of you is perfect from the [A] bottom to the top!

Yeah, my [A] momma she told me don't worry about your [Bm7] size She says, [E7] boys they like a little more booty to hold at [A] night You know I [A] won't be no stick figure silicone Barbie [Bm7] doll, So, if [E7] that's what's you're into then go ahead and move a[A]long!

[A] Because you know, I'm all about that bass, 'bout that bass, no treble
[Bm7] I'm all about that bass, 'bout that bass, no treble
[A] I'm all about that bass, 'bout that bass... ... Last 4 lines x3 last time instruments only